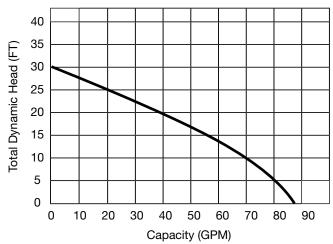

#### **Performance Curve**

N116 W18455 Morse Drive • Germantown, WI 53022 262.253.1353 • 800.234.5490 • Fax 262.253.1248 www.jimmurrayinc.com

### **Features**

- Stainless steel motor housing
- Oil-filled motor housing for lifetime lubrication and rapid heat dissipation
- 1/2 H.P., permanent split capacitor motor. Includes thermal overload protection.
- Mechanical Seals (silicon carbide rotating and stationary faces)
- Upper and lower bearings oil lubricated for smooth operation and extended life
- Cast iron volute with cast iron, non-clogging vortex impeller
- Stainless steel intake strainer eliminates debris from jamming pump (strainer can be removed for 1" solid handling capabilities)
- Stainless steel hardware
- 2" FNPT discharge
- Vertical float switch has 12" "On" level and 6" "Off" level
- High output; 70 gpm @ 10' tdh
- Low power usage 5.8 full load amp draw